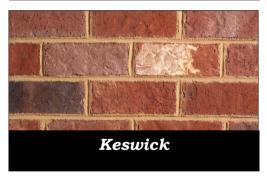

## Extruded Face Brick

We carefully shape our beautiful Blue Ridge Mountain Clays to replicate the unique folds and markings usually found only in wood moulded bricks. The irregular edging of each brick creates special shadows in the wall offering an antique look to your project. Available in Modular (2 1/4" x 3 5/8" x 7 5/8"), Engineer (2 3/4" x 3 5/8" x 7 5/8") and Queen (2 3/4" x 2 3/4" x 7 5/8") size.

| BRICK NAME | Style<br>Number | Style<br>Number | MODULAR                     | ENGINEER                    | QUEEN                       |
|------------|-----------------|-----------------|-----------------------------|-----------------------------|-----------------------------|
|            | MOD6            | OVS7            | 2 1/4" x 3 5/8" x 7<br>5/8" | 2 3/4" x 3 5/8" x 7<br>5/8" | 2 3/4" x 2<br>3/4" x 7 5/8" |
| Appomattox | APP             | APP             | ✓                           | ✓                           | ✓                           |
| Ashlawn    | ASL             | ASL             | ✓                           | ✓                           | ✓                           |
| Arlington  | ARL             | ARL             | ✓                           | ✓                           | ✓                           |
| Brandon    | BRA             | BRA             | ✓                           | ✓                           | ✓                           |
| Keswick    | KES             | KES             | ✓                           | ✓                           | ✓                           |
| Montpelier | MPL             | MPL             | <b>✓</b>                    | <b>√</b>                    | ✓                           |
| Saratoga   | SAR             | SAR             | <b>✓</b>                    | ✓                           | ✓                           |