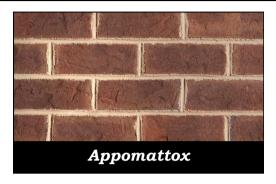

| BRICK NAME | Style<br>Number | Style<br>Number | MODULAR                     | ENGINEER                    | QUEEN                       |
|------------|-----------------|-----------------|-----------------------------|-----------------------------|-----------------------------|
|            | MOD6            | OVS7            | 2 1/4" x 3 5/8" x 7<br>5/8" | 2 3/4" x 3 5/8" x 7<br>5/8" | 2 3/4" x 2<br>3/4" x 7 5/8" |
| Appomattox | APP             | APP             | ✓                           | ✓                           | ✓                           |
| Ashlawn    | ASL             | ASL             | ✓                           | ✓                           | ✓                           |
| Arlington  | ARL             | ARL             | ✓                           | ✓                           | ✓                           |
| Brandon    | BRA             | BRA             | ✓                           | ✓                           | ✓                           |
| Keswick    | KES             | KES             | ✓                           | ✓                           | ✓                           |
| Montpelier | MPL             | MPL             | <b>✓</b>                    | <b>√</b>                    | ✓                           |
| Saratoga   | SAR             | SAR             | <b>✓</b>                    | ✓                           | ✓                           |