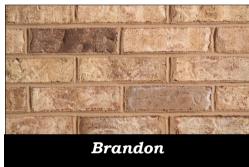

## Extruded Face Brick

We carefully shape our beautiful Blue Ridge Mountain Clays to replicate the unique folds and markings usually found only in wood moulded bricks. The irregular edging of each brick creates special shadows in the wall offering an antique look to your project. Available in Modular (2 1/4" x 3 5/8" x 7 5/8"), Engineer (2 3/4" x 3 5/8" x 7 5/8") and Queen (2 3/4" x 2 3/4" x 7 5/8") size.

| BRICK NAME | Style<br>Number | Style<br>Number | MODULAR                     | ENGINEER                    | QUEEN                       |
|------------|-----------------|-----------------|-----------------------------|-----------------------------|-----------------------------|
|            | MOD6            | OVS7            | 2 1/4" x 3 5/8" x 7<br>5/8" | 2 3/4" x 3 5/8" x 7<br>5/8" | 2 3/4" x 2<br>3/4" x 7 5/8" |
| Appomattox | APP             | APP             | ✓                           | ✓                           | ✓                           |
| Ashlawn    | ASL             | ASL             | ✓                           | ✓                           | ✓                           |
| Arlington  | ARL             | ARL             | ✓                           | ✓                           | ✓                           |
| Brandon    | BRA             | BRA             | ✓                           | ✓                           | ✓                           |
| Keswick    | KES             | KES             | ✓                           | ✓                           | ✓                           |
| Montpelier | MPL             | MPL             | <b>✓</b>                    | <b>√</b>                    | ✓                           |
| Saratoga   | SAR             | SAR             | <b>✓</b>                    | ✓                           | ✓                           |