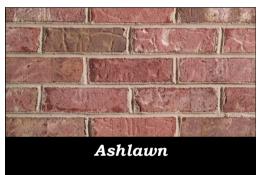

| BRICK NAME | Style<br>Number | Style<br>Number | MODULAR                     | ENGINEER                    | QUEEN                       |
|------------|-----------------|-----------------|-----------------------------|-----------------------------|-----------------------------|
|            | MOD6            | OVS7            | 2 1/4" x 3 5/8" x 7<br>5/8" | 2 3/4" x 3 5/8" x 7<br>5/8" | 2 3/4" x 2<br>3/4" x 7 5/8" |
| Appomattox | APP             | APP             | ✓                           | ✓                           | ✓                           |
| Ashlawn    | ASL             | ASL             | ✓                           | ✓                           | ✓                           |
| Arlington  | ARL             | ARL             | ✓                           | ✓                           | ✓                           |
| Brandon    | BRA             | BRA             | ✓                           | ✓                           | ✓                           |
| Keswick    | KES             | KES             | ✓                           | ✓                           | ✓                           |
| Montpelier | MPL             | MPL             | <b>✓</b>                    | <b>√</b>                    | ✓                           |
| Saratoga   | SAR             | SAR             | <b>✓</b>                    | ✓                           | ✓                           |