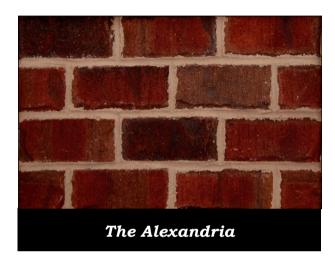

| BRICK NAME   | Style Number |      | MODULAR                  | ENGINEER                 | QUEEN                    |
|--------------|--------------|------|--------------------------|--------------------------|--------------------------|
|              | MOD6         | OVS7 | 2 1/4" x 3 5/8" x 7 5/8" | 2 3/4" x 3 5/8" x 7 5/8" | 2 3/4" x 2 3/4" x 7 5/8" |
| Amherst Rose | AMR          | AMR  | ✓                        | ✓                        | ✓                        |
| Alexandria   | ALX          | ALX  | ✓                        | ✓                        | ✓                        |
| Albemarle    | ALB          | ALB  | ✓                        | ✓                        | ✓                        |
| Walnut Grove | WNG          | WNG  | ✓                        | ✓                        | ✓                        |