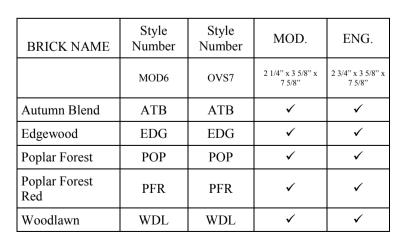

| BRICK NAME   | Style Number |      | MODULAR                  | ENGINEER                 | QUEEN                    |
|--------------|--------------|------|--------------------------|--------------------------|--------------------------|
|              | MOD6         | OVS7 | 2 1/4" x 3 5/8" x 7 5/8" | 2 3/4" x 3 5/8" x 7 5/8" | 2 3/4" x 2 3/4" x 7 5/8" |
| Amherst Rose | AMR          | AMR  | ✓                        | ✓                        | ✓                        |
| Alexandria   | ALX          | ALX  | ✓                        | ✓                        | ✓                        |
| Albemarle    | ALB          | ALB  | ✓                        | ✓                        | ✓                        |
| Walnut Grove | WNG          | WNG  | ✓                        | ✓                        | ✓                        |