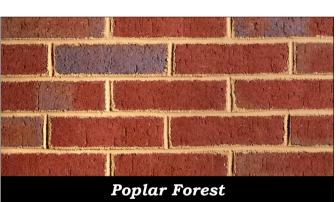

| BRICK NAME   | Style Number |      | MODULAR                  | ENGINEER                 | QUEEN                    |
|--------------|--------------|------|--------------------------|--------------------------|--------------------------|
|              | MOD6         | OVS7 | 2 1/4" x 3 5/8" x 7 5/8" | 2 3/4" x 3 5/8" x 7 5/8" | 2 3/4" x 2 3/4" x 7 5/8" |
| Amherst Rose | AMR          | AMR  | ✓                        | ✓                        | ✓                        |
| Alexandria   | ALX          | ALX  | ✓                        | ✓                        | ✓                        |
| Albemarle    | ALB          | ALB  | ✓                        | ✓                        | ✓                        |
| Walnut Grove | WNG          | WNG  | ✓                        | ✓                        | ✓                        |