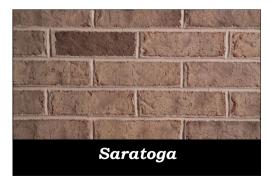

| BRICK NAME | Style<br>Number | Style<br>Number | MODULAR                     | ENGINEER                    | QUEEN                       |
|------------|-----------------|-----------------|-----------------------------|-----------------------------|-----------------------------|
|            | MOD6            | OVS7            | 2 1/4" x 3 5/8" x 7<br>5/8" | 2 3/4" x 3 5/8" x 7<br>5/8" | 2 3/4" x 2<br>3/4" x 7 5/8" |
| Appomattox | APP             | APP             | ✓                           | ✓                           | ✓                           |
| Ashlawn    | ASL             | ASL             | ✓                           | ✓                           | ✓                           |
| Arlington  | ARL             | ARL             | ✓                           | ✓                           | ✓                           |
| Brandon    | BRA             | BRA             | ✓                           | ✓                           | ✓                           |
| Keswick    | KES             | KES             | ✓                           | ✓                           | ✓                           |
| Montpelier | MPL             | MPL             | <b>✓</b>                    | <b>√</b>                    | ✓                           |
| Saratoga   | SAR             | SAR             | <b>✓</b>                    | ✓                           | ✓                           |