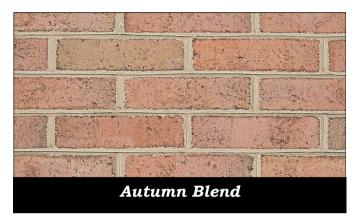

| BRICK NAME   | Style Number |      | MODULAR                  | ENGINEER                 | QUEEN                    |
|--------------|--------------|------|--------------------------|--------------------------|--------------------------|
|              | MOD6         | OVS7 | 2 1/4" x 3 5/8" x 7 5/8" | 2 3/4" x 3 5/8" x 7 5/8" | 2 3/4" x 2 3/4" x 7 5/8" |
| Amherst Rose | AMR          | AMR  | ✓                        | ✓                        | ✓                        |
| Alexandria   | ALX          | ALX  | ✓                        | ✓                        | ✓                        |
| Albemarle    | ALB          | ALB  | ✓                        | ✓                        | ✓                        |
| Walnut Grove | WNG          | WNG  | ✓                        | ✓                        | ✓                        |