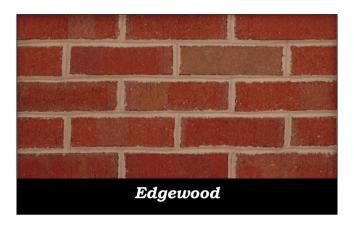

## Extruded Face Brick

This series is a traditional straight-edged brick. Versatile enough to be chosen for your home or commercial project. Choose from a wide variety of colors and special shapes to match. Available in Modular (2 1/4" x 3 5/8" x 7 5/8") and Engineer (2 3/4" x 3 5/8" x 7 5/8") sizes.