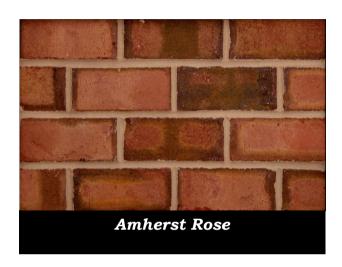

| BRICK NAME   | Style Number |      | MODULAR                  | ENGINEER                 | QUEEN                    |
|--------------|--------------|------|--------------------------|--------------------------|--------------------------|
|              | MOD6         | OVS7 | 2 1/4" x 3 5/8" x 7 5/8" | 2 3/4" x 3 5/8" x 7 5/8" | 2 3/4" x 2 3/4" x 7 5/8" |
| Amherst Rose | AMR          | AMR  | ✓                        | ✓                        | ✓                        |
| Alexandria   | ALX          | ALX  | ✓                        | ✓                        | ✓                        |
| Albemarle    | ALB          | ALB  | ✓                        | ✓                        | ✓                        |
| Walnut Grove | WNG          | WNG  | ✓                        | ✓                        | ✓                        |