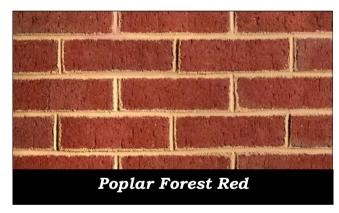

## Extruded Face Brick

This series is a traditional straight-edged brick. Versatile enough to be chosen for your home or commercial project. Choose from a wide variety of colors and special shapes to match. Available in Modular (2 1/4" x 3 5/8" x 7 5/8") and Engineer (2 3/4" x 3 5/8" x 7 5/8") sizes.