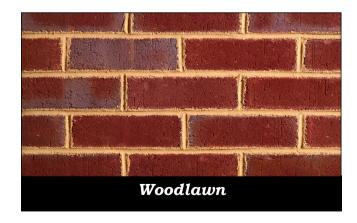

## Extruded Face Brick

This series is a traditional straight-edged brick. Versatile enough to be chosen for your home or commercial project. Choose from a wide variety of colors and special shapes to match. Available in Modular (2 1/4" x 3 5/8" x 7 5/8") and Engineer (2 3/4" x 3 5/8" x 7 5/8") sizes.