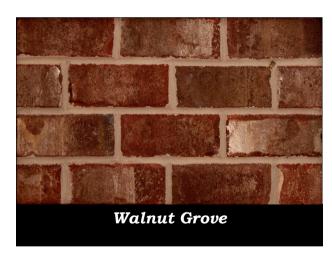

| BRICK NAME   | Style Number |      | MODULAR                  | ENGINEER                 | QUEEN                    |
|--------------|--------------|------|--------------------------|--------------------------|--------------------------|
|              | MOD6         | OVS7 | 2 1/4" x 3 5/8" x 7 5/8" | 2 3/4" x 3 5/8" x 7 5/8" | 2 3/4" x 2 3/4" x 7 5/8" |
| Amherst Rose | AMR          | AMR  | ✓                        | ✓                        | ✓                        |
| Alexandria   | ALX          | ALX  | ✓                        | ✓                        | ✓                        |
| Albemarle    | ALB          | ALB  | ✓                        | ✓                        | ✓                        |
| Walnut Grove | WNG          | WNG  | ✓                        | ✓                        | ✓                        |