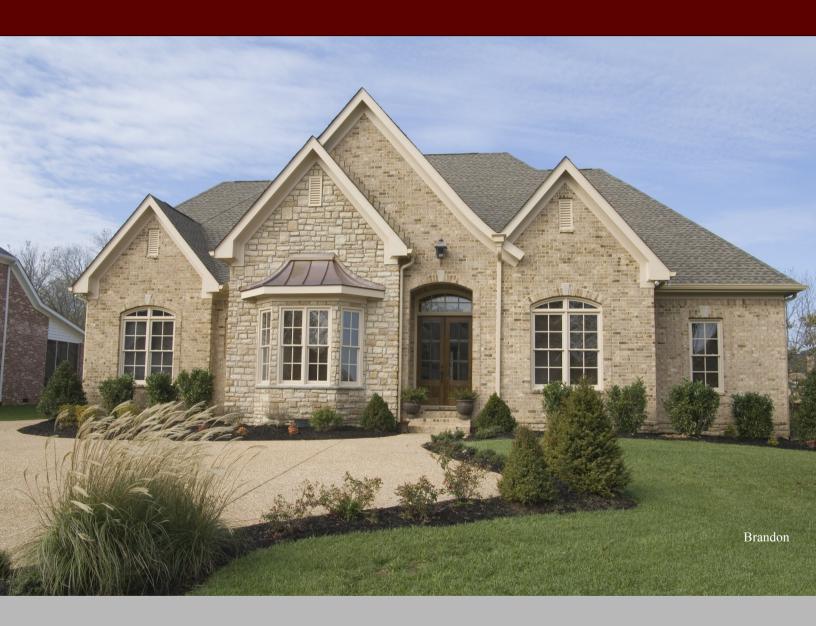

| BRICK NAME | Style<br>Number | Style<br>Number | MODULAR                     | ENGINEER                    | QUEEN                       |
|------------|-----------------|-----------------|-----------------------------|-----------------------------|-----------------------------|
|            | MOD6            | OVS7            | 2 1/4" x 3 5/8" x 7<br>5/8" | 2 3/4" x 3 5/8" x 7<br>5/8" | 2 3/4" x 2<br>3/4" x 7 5/8" |
| Appomattox | APP             | APP             | ✓                           | ✓                           | ✓                           |
| Ashlawn    | ASL             | ASL             | ✓                           | ✓                           | ✓                           |
| Arlington  | ARL             | ARL             | ✓                           | ✓                           | ✓                           |
| Brandon    | BRA             | BRA             | ✓                           | ✓                           | ✓                           |
| Keswick    | KES             | KES             | ✓                           | ✓                           | ✓                           |
| Montpelier | MPL             | MPL             | <b>✓</b>                    | <b>√</b>                    | ✓                           |
| Saratoga   | SAR             | SAR             | <b>✓</b>                    | ✓                           | ✓                           |