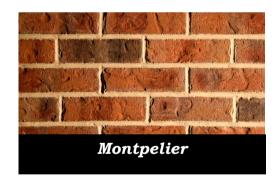

## Extruded Face Brick

We carefully shape our beautiful Blue Ridge Mountain Clays to replicate the unique folds and markings usually found only in wood moulded bricks. The irregular edging of each brick creates special shadows in the wall offering an antique look to your project. Available in Modular (2 1/4" x 3 5/8" x 7 5/8"), Engineer (2 3/4" x 3 5/8" x 7 5/8") and Queen (2 3/4" x 2 3/4" x 7 5/8") size.

| BRICK NAME | Style<br>Number | Style<br>Number | MODULAR                     | ENGINEER                    | QUEEN                       |
|------------|-----------------|-----------------|-----------------------------|-----------------------------|-----------------------------|
|            | MOD6            | OVS7            | 2 1/4" x 3 5/8" x 7<br>5/8" | 2 3/4" x 3 5/8" x 7<br>5/8" | 2 3/4" x 2<br>3/4" x 7 5/8" |
| Appomattox | APP             | APP             | ✓                           | ✓                           | ✓                           |
| Ashlawn    | ASL             | ASL             | ✓                           | ✓                           | ✓                           |
| Arlington  | ARL             | ARL             | ✓                           | ✓                           | ✓                           |
| Brandon    | BRA             | BRA             | ✓                           | ✓                           | ✓                           |
| Keswick    | KES             | KES             | ✓                           | ✓                           | ✓                           |
| Montpelier | MPL             | MPL             | <b>✓</b>                    | <b>√</b>                    | ✓                           |
| Saratoga   | SAR             | SAR             | <b>✓</b>                    | ✓                           | ✓                           |