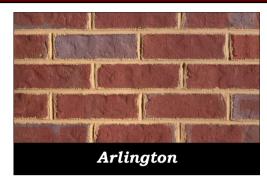

## Extruded Face Brick

We carefully shape our beautiful Blue Ridge Mountain Clays to replicate the unique folds and markings usually found only in wood moulded bricks. The irregular edging of each brick creates special shadows in the wall offering an antique look to your project. Available in Modular (2 1/4" x 3 5/8" x 7 5/8"), Engineer (2 3/4" x 3 5/8" x 7 5/8") and Queen (2 3/4" x 2 3/4" x 7 5/8") size.

| BRICK NAME | Style<br>Number | Style<br>Number | MODULAR                     | ENGINEER                    | QUEEN                       |
|------------|-----------------|-----------------|-----------------------------|-----------------------------|-----------------------------|
|            | MOD6            | OVS7            | 2 1/4" x 3 5/8" x 7<br>5/8" | 2 3/4" x 3 5/8" x 7<br>5/8" | 2 3/4" x 2<br>3/4" x 7 5/8" |
| Appomattox | APP             | APP             | ✓                           | ✓                           | ✓                           |
| Ashlawn    | ASL             | ASL             | ✓                           | ✓                           | ✓                           |
| Arlington  | ARL             | ARL             | ✓                           | ✓                           | ✓                           |
| Brandon    | BRA             | BRA             | ✓                           | ✓                           | ✓                           |
| Keswick    | KES             | KES             | ✓                           | ✓                           | ✓                           |
| Montpelier | MPL             | MPL             | <b>✓</b>                    | <b>√</b>                    | ✓                           |
| Saratoga   | SAR             | SAR             | <b>✓</b>                    | ✓                           | ✓                           |