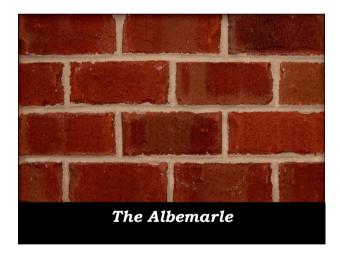

| BRICK NAME | Style<br>Number | Style<br>Number | MODULAR                     | ENGINEER                    | QUEEN                       |
|------------|-----------------|-----------------|-----------------------------|-----------------------------|-----------------------------|
|            | MOD6            | OVS7            | 2 1/4" x 3 5/8" x 7<br>5/8" | 2 3/4" x 3 5/8" x 7<br>5/8" | 2 3/4" x 2<br>3/4" x 7 5/8" |
| Appomattox | APP             | APP             | ✓                           | ✓                           | ✓                           |
| Ashlawn    | ASL             | ASL             | ✓                           | ✓                           | ✓                           |
| Arlington  | ARL             | ARL             | ✓                           | ✓                           | ✓                           |
| Brandon    | BRA             | BRA             | ✓                           | ✓                           | ✓                           |
| Keswick    | KES             | KES             | ✓                           | ✓                           | ✓                           |
| Montpelier | MPL             | MPL             | <b>✓</b>                    | <b>√</b>                    | ✓                           |
| Saratoga   | SAR             | SAR             | <b>✓</b>                    | ✓                           | ✓                           |